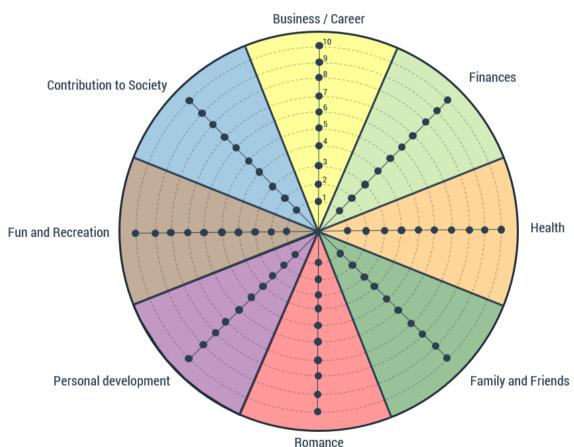

# Wheel of Life - Template

For more information on this model, visit: https://www.toolshero.com/personal-happiness/wheel-of-life/

## **Business & career**

- How satisfied are you with your job, is it the job that you had imagined or would you rather pursue another career?
- Does the job bring you happiness and satisfaction?
- Does the job earn enough for a living?

### **Finances**

- Are all incomes enough to meet all basic needs and other needs? -
- Are you not dependent on loans?
- Do you not have any debts?
- Is money the only thing that makes a person happy?

## Health

- How physically and mentally healthy are you and how do you feel?
- Are you satisfied with your appearance and weight?
- Do you have any physical discomforts?
- To what extent are you engaged in sports?

## Family & friends

- Are friends supportive, unconditional and trustworthy?
- Can friendships be built upon and friends always be counted on?
- To what extent do you spend your free time with family and friends?

#### Romance

- Have you found happiness in love?
- Do you have a new partner or a committed partner on who you can build?

# Personal development

- How do you deal with personal growth.
- Are you open to new experiences and eager to learn? Are you spiritually connected to both the inner and outer world?

## Fun & recreation

- Are you enjoying life?
- Do you practice hobbies or sports?
- How do you spend your free time?

### Contribution

- Do you help others?
- Do you volunteer or help family members?