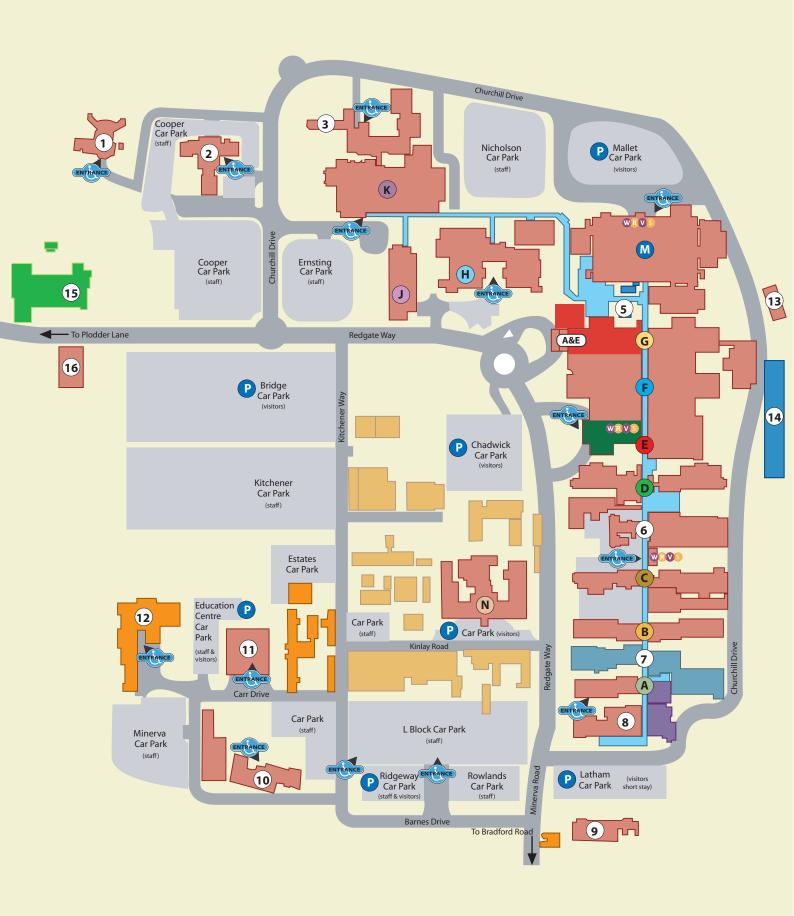

## **Key to Royal Bolton Hospital Site Map**

- A 4 Ward, Bolton Breast Unit, Urology
- **B** Wards B1, B2, B3, B4
- Wards C1, C2, C3, C4, Coronary Care
- Wards D1, D2, D3, D4, Cardio-Respiratory
- Wards E3, E4, E5, Main Entrance, Shop, Pharmacy, Coffee Shop, Restaurant, Patient Advice and Liaison Service, Cashiers
- F Wards F3, F4, F5, F6, HDU Radiology, Fracture Clinic, Orthopaedic Outpatients, Audiology Outpatients, ENT Outpatients, Oral Maxillo Facial
- Wards G3, G4, G5, G6, Intensive Care Unit, Accident and Emergency, General Outpatients, Clinical Decisions Unit, GP Assessment, Endoscopy, Day Care Unit
- Wards H2, H3, Eye Unit, Women's Health Care
- Wards J1, J2, Aspen Day Unit
- Wards K1, K2, K3, Rivington Day Hospital
- Maternity Unit, Wards M1, M2, M4/5, Maternity Triage, Antenatal Clinic, Antenatal Day Unit, Early Pregnancy Unit, Birth Suite, Central Delivery Suite, Neonatal Unit, Shop
- N Therapies Outpatients, Orthotics, Bolton Centre for Sexual Health, Silver Hill Centre

- 1 Renal Dialysis Unit
- (2) Hawthorn House
- **3** Maple House
- **4**) Bolton Community Unit
- (5) Chapel, Chaplains, Prayer Rooms
- **6** Bereavement Service, Patient Services, Registrar
- **7** Laboratory Medicine
- 8 Nuclear Medicine, MR Scan
- **9** Children's Outpatients
- (10) Child and Adolescent Mental Health Services
- (11) Minerva Day Hospital
- 12 Education Centre, Medical Illustration, Library
- (13) Churchill Unit
- (14) Musgrave House
- (15) Ambulance Station
- (16) Laserase
- Entrance with easy access
- Parking