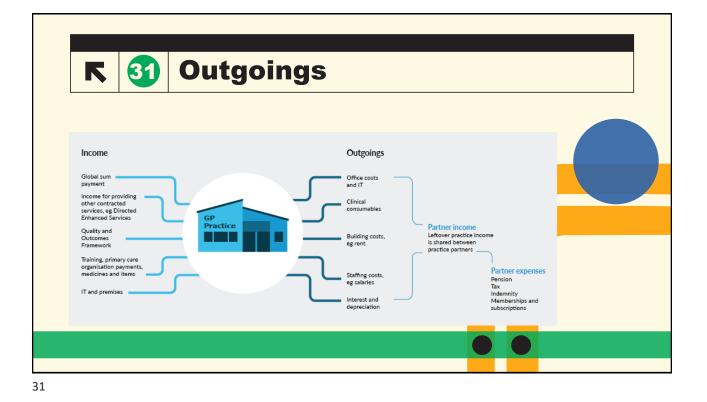

FICATE! | NEDICAL CERTIFICATE   1, the undersigned Dr |  |

**r** 19

## Case Study: Medical Evidence



















## **Types of GP Contract General Medical Services (GMS)** This came into force in 2004 and has undergone annual amendments since its inception. The annuals contract negotiations are held between the General Practitioners Committee of the British Medical Association and NHS England. A nationally negotiated contract. Personal medical Services (PMS) Locally negotiated contract Although the PMS contract is locally negotiated between a contractor and the Clinical Commissioning Group, the bulk of its content mirrors the GMS contract. Alternative Provider of Medical services Locally negotiated contract. · Allows flexibility to commission services from any contractor.













## 3 Private GP Work NHS GPs cannot offer their PULSE GPs call for ability to own registered patients charge own patients for private services if that service private services is in any way offered on the NHS READ GMC guidance suggests careful consideration for **PUI SE** providers offering NHS and Eliza Parr | 19 May 2023 | 🕈 🕊 🛅 🛤 non-NHS services to the same LMCs have called for GPs to be able to offer private services to their registered NHS patients in certain circumstances and 'at their discretion' patients Voting at the UK LMC conference in London, local GP leaders passed a motion stating that GPs should be allowed to offer paid-for services if they 'are not routinely offered by the NHS' or if they are offered but are not accessible in a reasonable 'ime frame. <u>The 7 principle