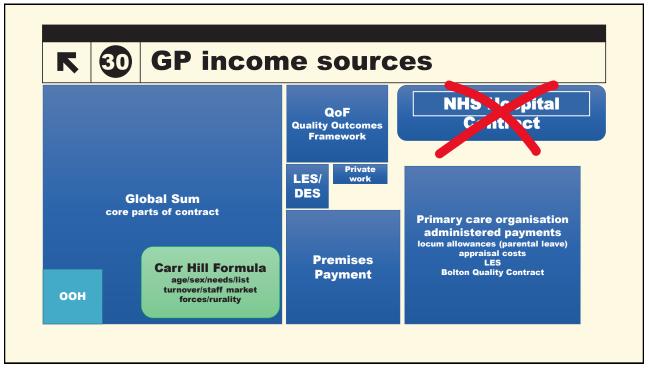

TIFICATE! | NEDICAL CERTIFICATE   1, the undersigned Dr |  |

**r** 19

## Case Study: Medical Evidence



















## **Types of GP Contract General Medical Services (GMS)** This came into force in 2004 and has undergone annual amendments since its inception. The annuals contract negotiations are held between the General Practitioners Committee of the British Medical Association and NHS England. A nationally negotiated contract. Personal medical Services (PMS) Locally negotiated contract Although the PMS contract is locally negotiated between a contractor and the Clinical Commissioning Group, the bulk of its content mirrors the GMS contract. Alternative Provider of Medical services Locally negotiated contract. · Allows flexibility to commission services from any contractor.













## 3 Private GP Work NHS GPs cannot offer their PULSE GPs call for ability to own registered patients charge own patients for private services if that service private services is in any way offered on the NHS READ GMC guidance suggests careful consideration for **PUI SE** providers offering NHS and Eliza Parr | 19 May 2023 | 🕈 🕊 🛅 🛤 non-NHS services to the same LMCs have called for GPs to be able to offer private services to their registered NHS patients in certain circumstances and 'at their discretion' patients Voting at the UK LMC conference in London, local GP leaders passed a motion stating that GPs should be allowed to offer paid-for services if they 'are not routinely offered by the NHS' or if they are offered but are not accessible in a reasonable 'ime frame. <u>The 7 princip