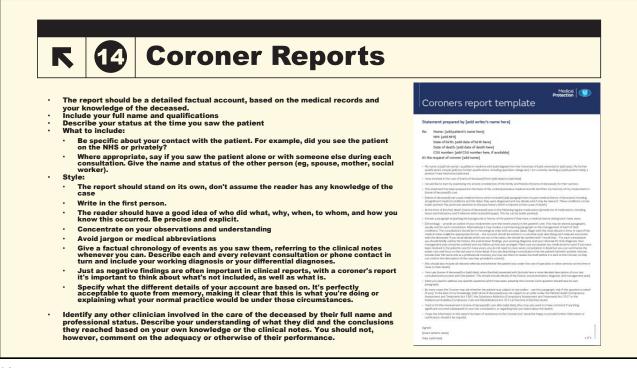

|
| Extract from records                                          | £48.40                                                      |
| Report on pro forma (eg 20 minutes)                           | £61.90                                                      |
| Report written (eg 30 minutes)                                | £94.15                                                      |
| Medical examination and report in surgery (eg 45<br>minutes)  | £135.20                                                     |
| Session (eg 3 hours)                                          | £560.60                                                     |
|                                                               | https://www.swanlanemedicalcentre.nhs.uk/page1.aspx?p=1&t=5 |



















| K | Case Study: Vis