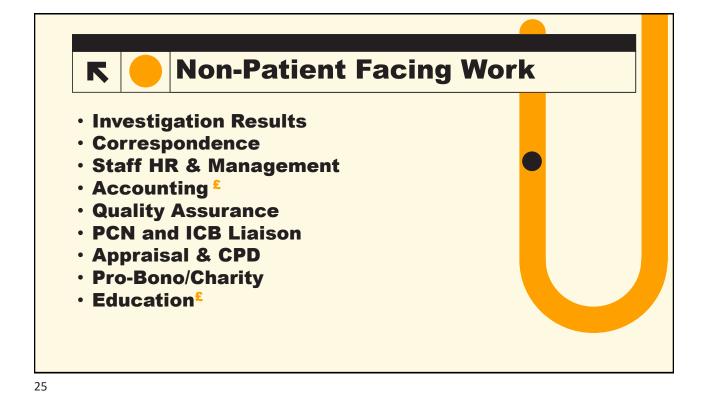

|           |       |

|                                                                                  | Case Study: Paris Marathon                  |  |
|----------------------------------------------------------------------------------|---------------------------------------------|--|
| RUNNING A<br>MARATHON<br>IN FRANCE?<br>DON'T FORGET YOUR<br>MEDICAL CERTIFICATE! | NEDICAL CERTIFICATE   1, the undersigned Dr |  |

**r** 19

## Case Study: Medical Evidence



















## **Types of GP Contract General Medical Services (GMS)** This came into force in 2004 and has undergone annual amendments since its inception. The annuals contract negotiations are held between the General Practitioners Committee of the British Medical Association and NHS England. A nationally negotiated contract. Personal medical Services (PMS) Locally negotiated contract Although the PMS contract is locally negotiated between a contractor and the Clinical Commissioning Group, the bulk of its content mirrors the GMS contract. Alternative Provider of Medical services Locally negotiated contract. · Allows flexibility to commission services from any contractor.













## 3 Private GP Work NHS GPs cannot offer their PULSE GPs call for ability to own registered patients charge own