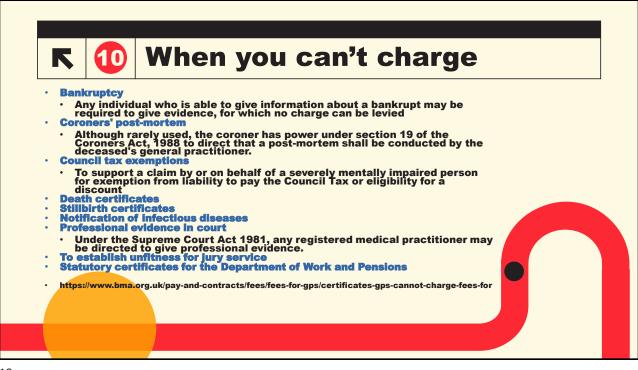

|
| Extract from records                                          | £48.40                                                      |
| Report on pro forma (eg 20 minutes)                           | £61.90                                                      |
| Report written (eg 30 minutes)                                | £94.15                                                      |
| Medical examination and report in surgery (eg 45<br>minutes)  | £135.20                                                     |
| Session (eg 3 hours)                                          | £560.60                                                     |
|                                                               | https://www.swanlanemedicalcentre.nhs.uk/page1.aspx?p=1&t=5 |



















| K | Case Study: Vis