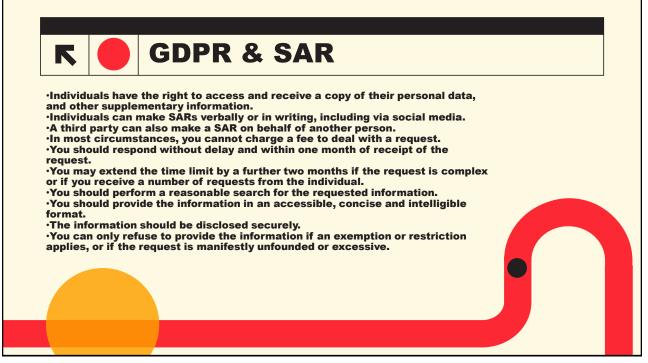

|           |       |

|                                                                                  | Case Study: Paris Marathon                  |  |
|----------------------------------------------------------------------------------|---------------------------------------------|--|
| RUNNING A<br>MARATHON<br>IN FRANCE?<br>DON'T FORGET YOUR<br>MEDICAL CERTIFICATE! | NEDICAL CERTIFICATE   1, the undersigned Dr |  |

**r** 19

## Case Study: Medical Evidence



















## **Types of GP Contract General Medical Services (GMS)** This came into force in 2004 and has undergone annual amendments since its inception. The annuals contract negotiations are held between the General Practitioners Committee of the British Medical Association and NHS England. A nationally negotiated contract. Personal medical Services (PMS) Locally negotiated contract Although the PMS contract is locally negotiated between a contractor and the Clinical Commissioning Group, the bulk of its content mirrors the GMS contract. Alternative Provider of Medical services Locally negotiated contract. · Allows flexibility to commission services from any contractor.













## 3 Private GP Work NHS GPs cannot offer their PULSE GPs call for ability to own registered patients charge