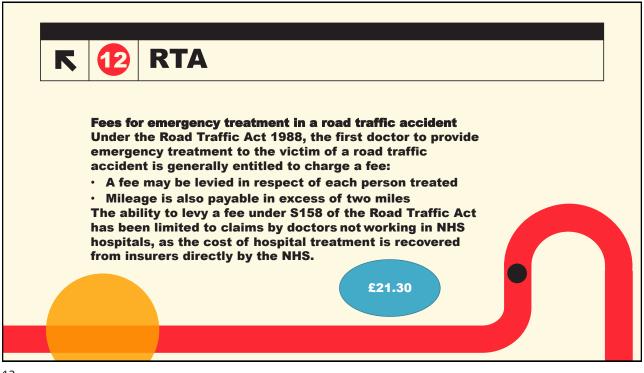

|
| Extract from records                                          | £48.40                                                      |
| Report on pro forma (eg 20 minutes)                           | £61.90                                                      |
| Report written (eg 30 minutes)                                | £94.15                                                      |
| Medical examination and report in surgery (eg 45<br>minutes)  | £135.20                                                     |
| Session (eg 3 hours)                                          | £560.60                                                     |
|                                                               | https://www.swanlanemedicalcentre.nhs.uk/page1.aspx?p=1&t=5 |



















| K | Case Study: Vis