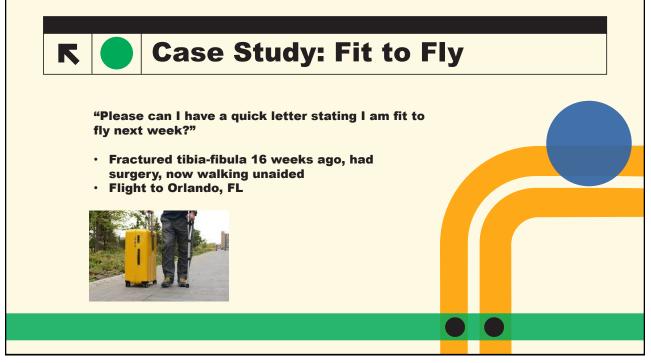

|
| Extract from records                                          | £48.40                                                      |
| Report on pro forma (eg 20 minutes)                           | £61.90                                                      |
| Report written (eg 30 minutes)                                | £94.15                                                      |
| Medical examination and report in surgery (eg 45<br>minutes)  | £135.20                                                     |
| Session (eg 3 hours)                                          | £560.60                                                     |
|                                                               | https://www.swanlanemedicalcentre.nhs.uk/page1.aspx?p=1&t=5 |



















| K | Case Study: Vis